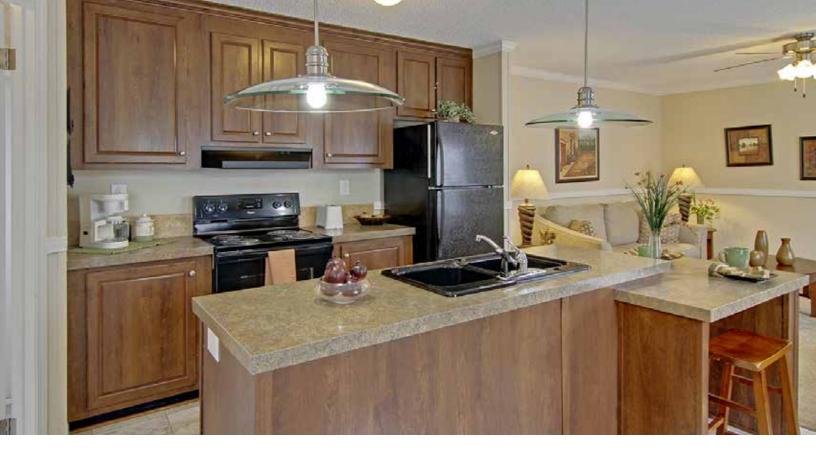

### **KITCHEN & BATH**

- "Black" Whirlpool® Appliances
- 18 C.F. Frost-Free Refrigerator
- 30" Free Standing Electric Range
- 30" Lighted Range Hood
- 42" Texas Overhead Cabinet Designs
- Shelf Above Refrigerator
- Lined Overhead Cabinets
- MDF Raised Panel Cabinet Doors
- Concealed Cabinet Door Hinges
- Laminate Countertops, Backsplash & Edging
- "Congoleum Diamondflor®" No Wax Vinyl Flooring
- Stainless Steel Kitchen Sink
- Flat Mirror(s) Trimmed w/ 2 1/4" Colored Profile
- 1/2 Center Shelf in Base Cabinets
- Bank of Drawers in Kitchen
- Cabinet Crown Molding
- Plastic Tub and Showers w/1-Piece Surrounds