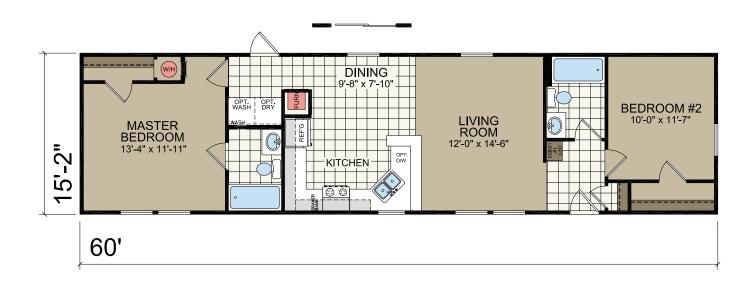

15'-2" x 60' 2 Bed-2 Bath 910 sq.ft.

15'-2" x 60' 3 Bed-2 Bath 910 sq.ft.

15'-2" x 66' 3 Bed-2 Bath 1001 sq.ft.

15'-2" x 72' 3 bed-2 bath 1092 sq. ft.

15'-2" x 76' 3 bed-2 bath 1152 sq. ft.

15'-2" x 76' 3 bed-2 bath 1152 sq. ft.