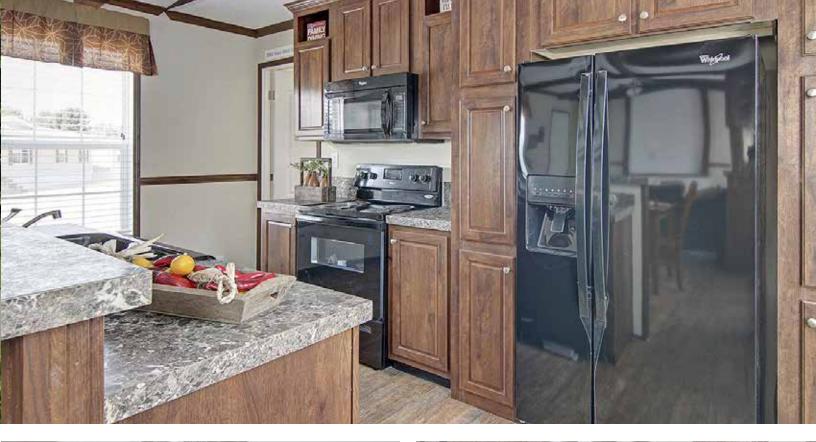

### **KITCHEN & BATH**

- "Black" Whirlpool® Appliances
- 18 C.F. Frost-Free Refrigerator
- 30" Free Standing Electric Range
- 30" Lighted Range Hood
- 42" Texas Overhead Cabinet Designs
- Shelf Above Refrigerator
- Lined Overhead Cabinets
- MDF Raised Panel Cabinet Doors
- Concealed Cabinet Door Hinges
- Laminate Countertops, Backsplash & Edging
- "Congoleum Diamondflor®" No Wax Vinyl Flooring
- Stainless Steel Kitchen Sink
- Flat Mirror(s) Trimmed w/ 2 1/4" Colored Profile
- 1/2 Center Shelf in Base Cabinets
- Bank of Drawers in Kitchen
- Cabinet Crown Molding
- Plastic Tub and Showers w/1-Piece Surrounds