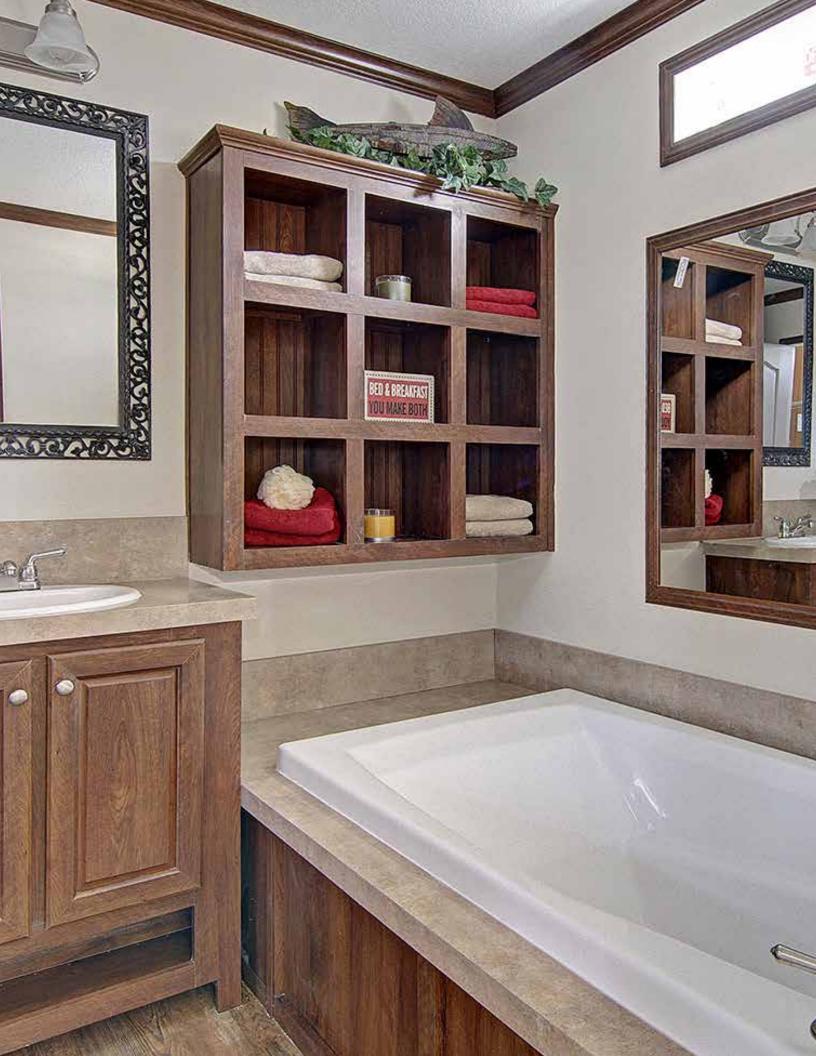

### **KITCHEN & BATH**

- "Black" Whirlpool® Appliances
- 18 C.F. Frost-Free Refrigerator
- 30" Free Standing Electric Range
- 30" Lighted Range Hood
- 42" Texas Overhead Cabinet Designs
- Shelf Above Refrigerator
- Lined Overhead Cabinets
- MDF Raised Panel Cabinet Doors
- Concealed Cabinet Door Hinges
- Laminate Countertops, Backsplash & Edging
- "Congoleum Diamondflor®" No Wax Vinyl Flooring
- Stainless Steel Kitchen Sink
- Flat Mirror(s) Trimmed w/ 2 1/4" Colored Profile
- 1/2 Center Shelf in Base Cabinets
- Bank of Drawers in Kitchen
- Cabinet Crown Molding
- Plastic Tub and Showers w/1-Piece Surrounds

OPT. GLAMOUR BATH