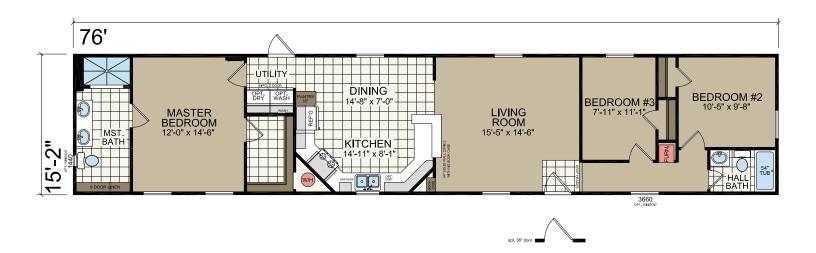

15'-2" x 60' 2 Bed-2 Bath 910 sq.ft.

15'-2" x 60' 3 Bed-2 Bath 910 sq.ft.

15'-2" x 66' 3 Bed-2 Bath 1001 sq.ft.

15'-2" x 72' 3 bed-2 bath 1092 sq. ft.

15'-2" x 76' 3 bed-2 bath 1152 sq. ft.

15'-2" x 76' 3 bed-2 bath 1152 sq. ft.