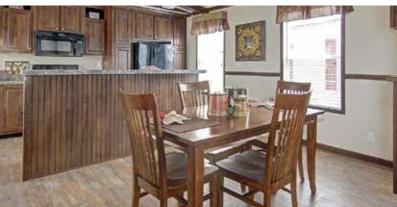

### **KITCHEN & BATH**

- "Black" Whirlpool® Appliances
- 18 C.F. Frost-Free Refrigerator
- 30" Free Standing Electric Range
- 30" Lighted Range Hood
- 42" Texas Overhead Cabinet Designs
- Shelf Above Refrigerator
- Lined Overhead Cabinets
- MDF Raised Panel Cabinet Doors
- Concealed Cabinet Door Hinges
- Laminate Countertops, Backsplash & Edging
- "Congoleum Diamondflor®" No Wax Vinyl Flooring
- Stainless Steel Kitchen Sink
- Flat Mirror(s) Trimmed w/ 2 1/4" Colored Profile
- 1/2 Center Shelf in Base Cabinets
- Bank of Drawers in Kitchen
- Cabinet Crown Molding
- Plastic Tub and Showers w/1-Piece Surrounds

### **INTERIOR**

- Colored Feature Walls Predetermined Locations
- 2" Mini-Blinds Throughout
- Blown Textured Ceiling
- Vinyl Wall Panels Throughout
- Live Wire Carpet by Shaw®
- 3/8" Rebond Carpet Pad
- ClosetMaid® Vented Shelving
- Glass Ceiling Lights Fixtures
- Two-Panel Interior Doors w/ Return Air Vents Above
- Upgraded Trim in Main Living Area
- Tile Foyer Entry
- Designer Rods w/ Valances Throughout