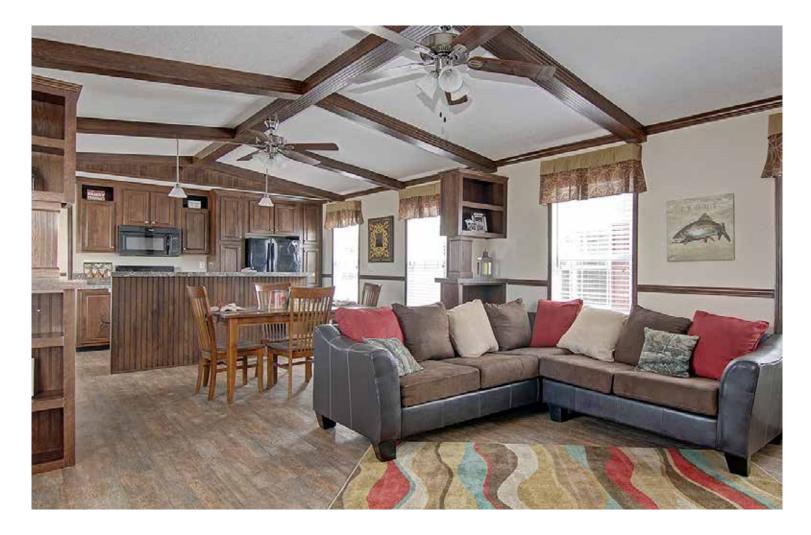

### **KITCHEN & BATH**

- "Black" Whirlpool® Appliances
- 18 C.F. Frost-Free Refrigerator
- 30" Free Standing Electric Range
- 30" Lighted Range Hood
- 42" Texas Overhead Cabinet Designs
- Shelf Above Refrigerator
- Lined Overhead Cabinets
- MDF Raised Panel Cabinet Doors
- Concealed Cabinet Door Hinges
- Laminate Countertops, Backsplash & Edging
- "Congoleum Diamondflor®" No Wax Vinyl Flooring
- Stainless Steel Kitchen Sink
- Flat Mirror(s) Trimmed w/ 2 1/4" Colored Profile
- 1/2 Center Shelf in Base Cabinets
- Bank of Drawers in Kitchen
- Cabinet Crown Molding
- Plastic Tub and Showers w/1-Piece Surrounds

### **INTERIOR**

- Colored Feature Walls Predetermined Locations
- 2" Mini-Blinds Throughout
- Blown Textured Ceiling
- Vinyl Wall Panels Throughout
- Live Wire Carpet by Shaw®
- 3/8" Rebond Carpet Pad
- ClosetMaid® Vented Shelving
- Glass Ceiling Lights Fixtures
- Two-Panel Interior Doors w/ Return Air Vents Above
- Upgraded Trim in Main Living Area
- Tile Foyer Entry
- Designer Rods w/ Valances Throughout