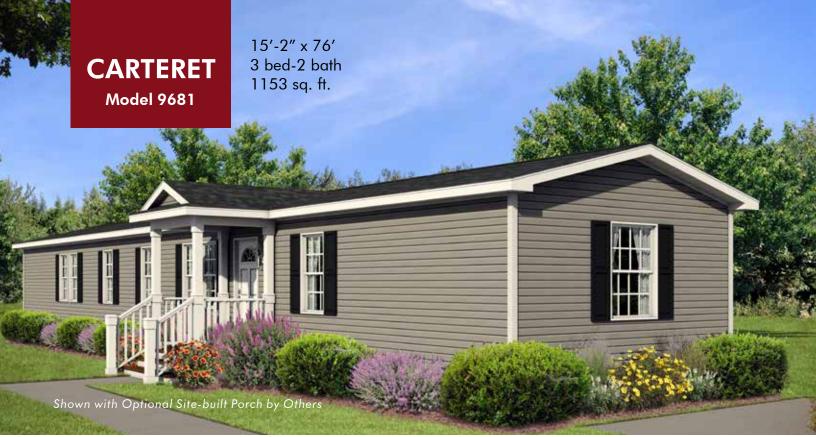

15'-2" x 60' 2 Bed-2 Bath 910 sq.ft.

15'-2" x 60' 3 Bed-2 Bath 910 sq.ft.

15'-2" x 66' 3 Bed-2 Bath 1001 sq.ft.

15'-2" x 72' 3 bed-2 bath 1092 sq. ft.

15'-2" x 76' 3 bed-2 bath 1152 sq. ft.

15'-2" x 76' 3 bed-2 bath 1152 sq. ft.