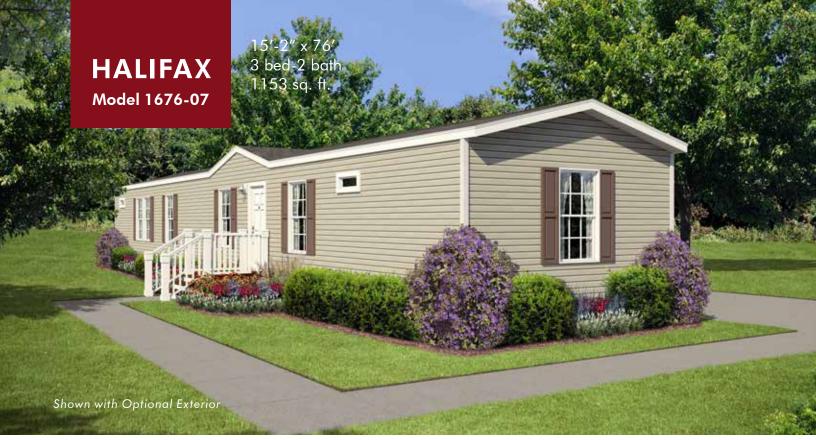

15'-2" x 60' 2 Bed-2 Bath 910 sq.ft.

15'-2" x 60' 3 Bed-2 Bath 910 sq.ft.

15'-2" x 66' 3 Bed-2 Bath 1001 sq.ft.

15'-2" x 72' 3 bed-2 bath 1092 sq. ft.

15'-2" x 76' 3 bed-2 bath 1152 sq. ft.

15'-2" x 76' 3 bed-2 bath 1152 sq. ft.