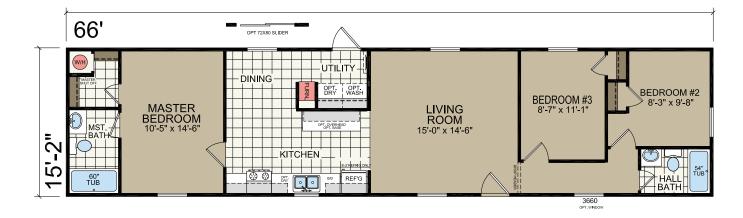

15'-2" x 60' 2 Bed-2 Bath 910 sq.ft.

15'-2" x 60' 3 Bed-2 Bath 910 sq.ft.

15'-2" x 66' 3 Bed-2 Bath 1001 sq.ft.

15'-2" x 72' 3 bed-2 bath 1092 sq. ft.

15'-2" x 76' 3 bed-2 bath 1152 sq. ft.

15'-2" x 76' 3 bed-2 bath 1152 sq. ft.