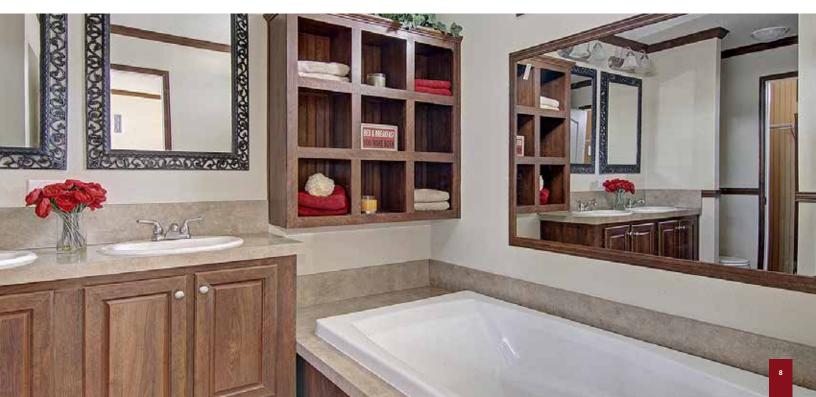

### **KITCHEN & BATH**

- "Black" Whirlpool® Appliances
- 18 C.F. Frost-Free Refrigerator
- 30" Free Standing Electric Range
- 30" Lighted Range Hood
- 42" Texas Overhead Cabinet Designs
- Shelf Above Refrigerator
- Lined Overhead Cabinets
- MDF Raised Panel Cabinet Doors
- Concealed Cabinet Door Hinges
- Laminate Countertops, Backsplash & Edging
- "Congoleum Diamondflor®" No Wax Vinyl Flooring
- Stainless Steel Kitchen Sink
- Flat Mirror(s) Trimmed w/ 2 1/4" Colored Profile
- 1/2 Center Shelf in Base Cabinets
- Bank of Drawers in Kitchen
- Cabinet Crown Molding
- Plastic Tub and Showers w/1-Piece Surrounds