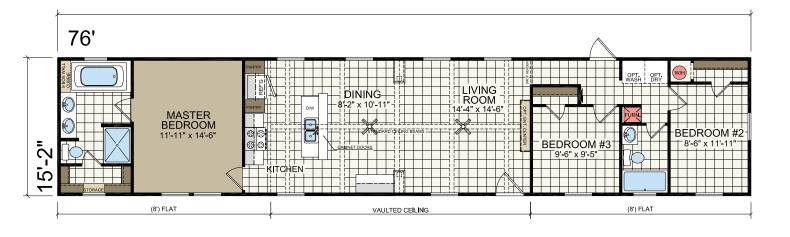

15'-2" x 60' 2 Bed-2 Bath 910 sq.ft.

15'-2" x 60' 3 Bed-2 Bath 910 sq.ft.

15'-2" x 66' 3 Bed-2 Bath 1001 sq.ft.

15'-2" x 72' 3 bed-2 bath 1092 sq. ft.

15'-2" x 76' 3 bed-2 bath 1152 sq. ft.

15'-2" x 76' 3 bed-2 bath 1152 sq. ft.