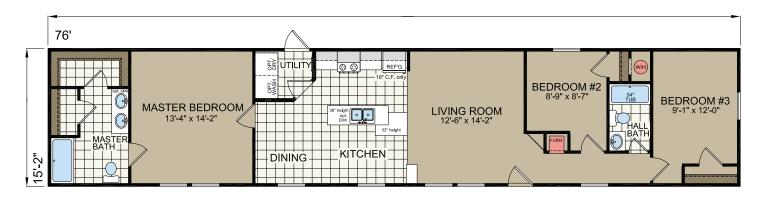

15'-2" x 60' 2 Bed-2 Bath 910 sq.ft.

15'-2" x 60' 3 Bed-2 Bath 910 sq.ft.

15'-2" x 66' 3 Bed-2 Bath 1001 sq.ft.

15'-2" x 72' 3 bed-2 bath 1092 sq. ft.

15'-2" x 76' 3 bed-2 bath 1152 sq. ft.

15'-2" x 76' 3 bed-2 bath 1152 sq. ft.