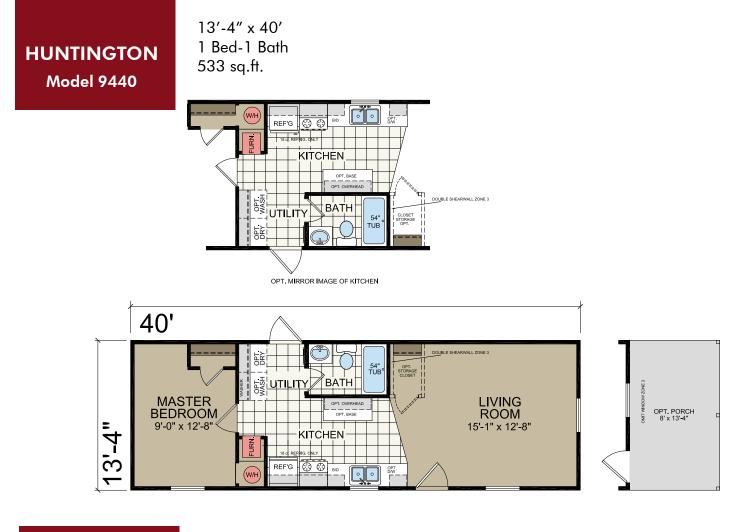

15'-2" x 60' 2 Bed-2 Bath 910 sq.ft.

15'-2" x 60' 3 Bed-2 Bath 910 sq.ft.

15'-2" x 66' 3 Bed-2 Bath 1001 sq.ft.

15'-2" x 72' 3 bed-2 bath 1092 sq. ft.

15'-2" x 76' 3 bed-2 bath 1152 sq. ft.

15'-2" x 76' 3 bed-2 bath 1152 sq. ft.