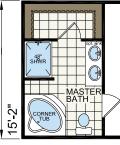

's right for you.

### More choice, more freedom

Our vast selection of floor plans, color choices and options give you the design choices you want to create a home you'll truly enjoy. Using our online Kitchen Designer, it's easy to create the kitchen of your dreams.

### **Confidence and trust**

Over the years, we've built more than just homes. We've built homebuyer trust in our ability to satisfy their needs and we're confident we can provide you with a home that will meet your needs and exceed your expectations.









15'-2" x 60' 2 Bed-2 Bath 910 sq.ft.





15'-2" x 60' 3 Bed-2 Bath 910 sq.ft.





15'-2" x 66' 3 Bed-2 Bath 1001 sq.ft.





15'-2" x 72' 3 bed-2 bath 1092 sq. ft.





15'-2" x 76' 3 bed-2 bath 1152 sq. ft.





15'-2" x 76' 3 bed-2 bath 1152 sq. ft.

















OPT. GLAMOUR BATH











### **DUTCH ELITE SERIES** STANDARD FEATURES- SINGLE SECTION

### **KITCHEN & BATH**

- "Black" Whirlpool® Appliances
- 18 C.F. Frost-Free Refrigerator
- 30" Free Standing Electric Range
- 30" Lighted Range Hood
- 42" Texas Overhead Cabinet Designs
- Shelf Above Refrigerator
- Lined Overhead Cabinets
- MDF Raised Panel Cabinet Doors
- Concealed Cabinet Door Hinges
- Laminate Countertops, Backsplash & Edging
- "Congoleum Diamondflor®" No Wax Vinyl Flooring
- Stainless Steel Kitchen Sink
- Flat Mirror(s) Trimmed w/ 2 1/4" Colored Profile
- 1/2 Center Shelf in Base Cabinets
- Bank of Drawers in Kitchen
- Cabinet Crown Molding
- Plastic Tub and Showers w/1-Piece Surrounds

### **PLUMBING, HEATING & ELECTRICAL**

- Total Electric
- Smoke Detectors in Main Living A