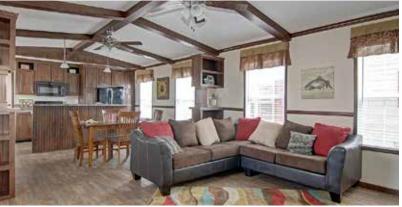

### **INTERIOR**

- Colored Feature Walls Predetermined Locations
- 2" Mini-Blinds Throughout
- Blown Textured Ceiling
- Vinyl Wall Panels Throughout
- Live Wire Carpet by Shaw®
- 3/8" Rebond Carpet Pad
- ClosetMaid® Vented Shelving
- Glass Ceiling Lights Fixtures
- Two-Panel Interior Doors w/ Return Air Vents Above
- Upgraded Trim in Main Living Area
- Tile Foyer Entry
- Designer Rods w/ Valances Throughout