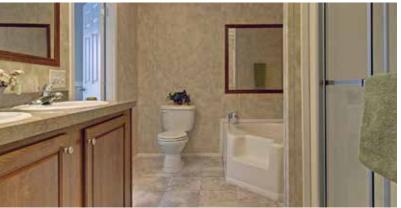

### **KITCHEN & BATH**

- "Black" Whirlpool® Appliances
- 18 C.F. Frost-Free Refrigerator
- 30" Free Standing Electric Range
- 30" Lighted Range Hood
- 42" Texas Overhead Cabinet Designs
- Shelf Above Refrigerator
- Lined Overhead Cabinets
- MDF Raised Panel Cabinet Doors
- Concealed Cabinet Door Hinges
- Laminate Countertops, Backsplash & Edging
- "Congoleum Diamondflor®" No Wax Vinyl Flooring
- Stainless Steel Kitchen Sink
- Flat Mirror(s) Trimmed w/ 2 1/4" Colored Profile
- 1/2 Center Shelf in Base Cabinets
- Bank of Drawers in Kitchen
- Cabinet Crown Molding
- Plastic Tub and Showers w/1-Piece Surrounds