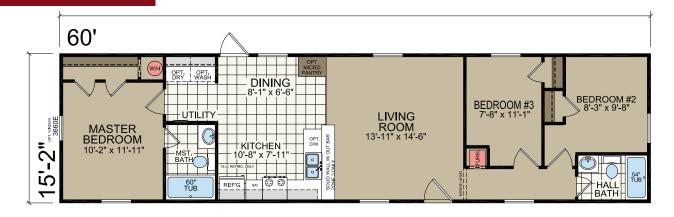

15'-2" x 60' 2 Bed-2 Bath 910 sq.ft.

15'-2" x 60' 3 Bed-2 Bath 910 sq.ft.

15'-2" x 66' 3 Bed-2 Bath 1001 sq.ft.

15'-2" x 72' 3 bed-2 bath 1092 sq. ft.

15'-2" x 76' 3 bed-2 bath 1152 sq. ft.

15'-2" x 76' 3 bed-2 bath 1152 sq. ft.