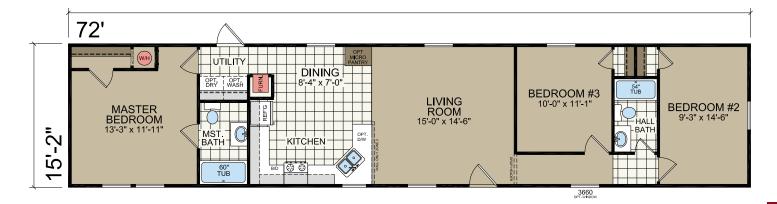

15'-2" x 60' 2 Bed-2 Bath 910 sq.ft.

15'-2" x 60' 3 Bed-2 Bath 910 sq.ft.

15'-2" x 66' 3 Bed-2 Bath 1001 sq.ft.

15'-2" x 72' 3 bed-2 bath 1092 sq. ft.

15'-2" x 76' 3 bed-2 bath 1152 sq. ft.

15'-2" x 76' 3 bed-2 bath 1152 sq. ft.