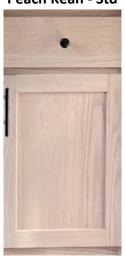

# **Cabinets**

Peach Kean - Std

**Grey - Opt** 

**Std Ceramic Backsplashes** 

2 - 3" Tiles or 1 - 4" Tiles - Std

Coy Grey Glossy 3 x 12

**Gratitude Dark Grey 3x12** 

Stoic Brown Silk 3 x 12