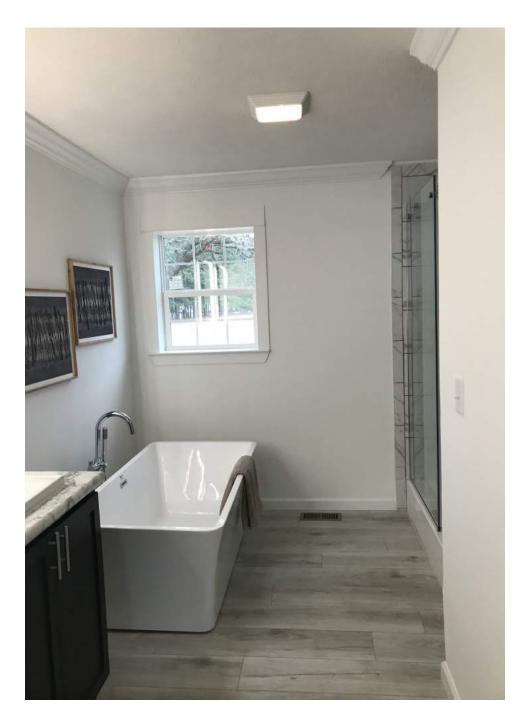

#### Kitchen & Baths

- Stainless Steel Kitchen Sink w/ Brushed Nickel Single Lever Metal Fac
- Black Trimmed Vanity Mirrors
- . Fiberglass Tubs/Showers (per print) w/ Metal Faucets
- 60" 1 pc Showers with Sliding Doors (Unless Otherwise Noted)
- Euro-Style Vanity Lights Above Each Sink (2 bulb)
- · Square Sinks w/ Euro Style Faucets in All Baths
- · Free Standing Tub w/ Metal Filler in Glamour Baths (per print)