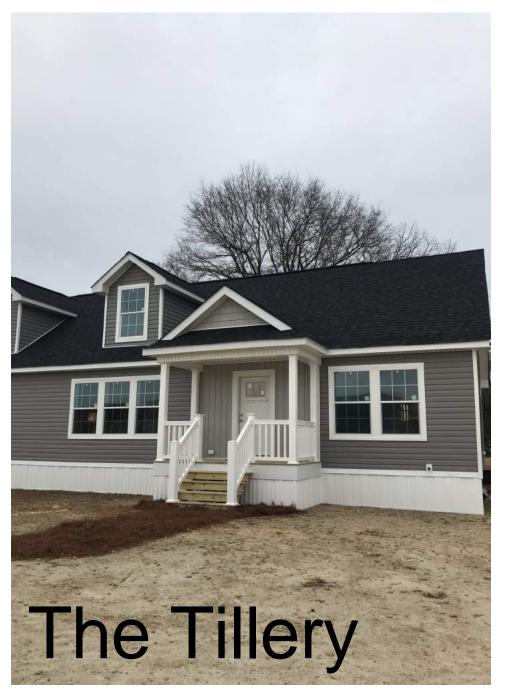

| Product Name / Model #: | Plant:                            | Drawn By:              | Sheet:   | 8 1/2" × 11" |
|-------------------------|-----------------------------------|------------------------|----------|--------------|
| Champion MOD 3264-01    | Plt #070 Laurinburg  Description: | Russell Bratcher       | Scale:   | 1/8" = 1'-0" |
| Plan Name:              |                                   | Issue Date: 10/21/2022 | Sq. Ft.: | 1941         |
| Tillery I               | 32 × 64 - 3 + 2                   | Rev. Date: X           | Sheet:   | 1 of 9       |