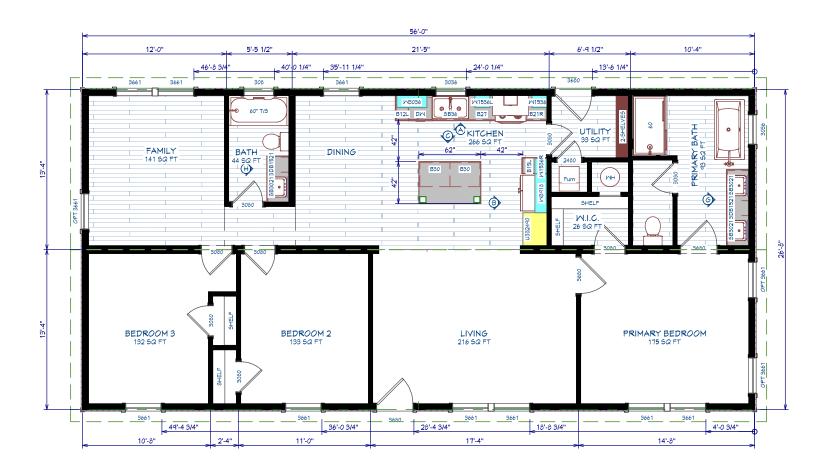

| Product Name / Model #:  Champion MOD 3256-01                                                                                                                                                                                                                                                                                                                                                                                                                                                                                                                                                                                                                                                                                                                                                                                                                                                                                                                                                                                                                                                                                                                                                                                                                                                                                                                                                                                                                                                                                                                                                                                                                                                                                                                                                                                                                                                                                                                                                                                                                                                                                  | Plant:              | Drawn By:              | Sheet: 8 1/2" × 11" |
|--------------------------------------------------------------------------------------------------------------------------------------------------------------------------------------------------------------------------------------------------------------------------------------------------------------------------------------------------------------------------------------------------------------------------------------------------------------------------------------------------------------------------------------------------------------------------------------------------------------------------------------------------------------------------------------------------------------------------------------------------------------------------------------------------------------------------------------------------------------------------------------------------------------------------------------------------------------------------------------------------------------------------------------------------------------------------------------------------------------------------------------------------------------------------------------------------------------------------------------------------------------------------------------------------------------------------------------------------------------------------------------------------------------------------------------------------------------------------------------------------------------------------------------------------------------------------------------------------------------------------------------------------------------------------------------------------------------------------------------------------------------------------------------------------------------------------------------------------------------------------------------------------------------------------------------------------------------------------------------------------------------------------------------------------------------------------------------------------------------------------------|---------------------|------------------------|---------------------|
| MINISTER AND THE STATE OF THE S | Plt #070 Laurinburg | Russell Bratcher       | Scale: 1/8" = 1'-0" |
| Flan Name: Tillery II                                                                                                                                                                                                                                                                                                                                                                                                                                                                                                                                                                                                                                                                                                                                                                                                                                                                                                                                                                                                                                                                                                                                                                                                                                                                                                                                                                                                                                                                                                                                                                                                                                                                                                                                                                                                                                                                                                                                                                                                                                                                                                          | Description:        | Issue Date: 10/21/2022 | Sq. Ft.: 1699       |
| Tillery II                                                                                                                                                                                                                                                                                                                                                                                                                                                                                                                                                                                                                                                                                                                                                                                                                                                                                                                                                                                                                                                                                                                                                                                                                                                                                                                                                                                                                                                                                                                                                                                                                                                                                                                                                                                                                                                                                                                                                                                                                                                                                                                     | 32 x 56 - 3 + 2     | Rev. Date: X           | Sheet: 1 of 9       |