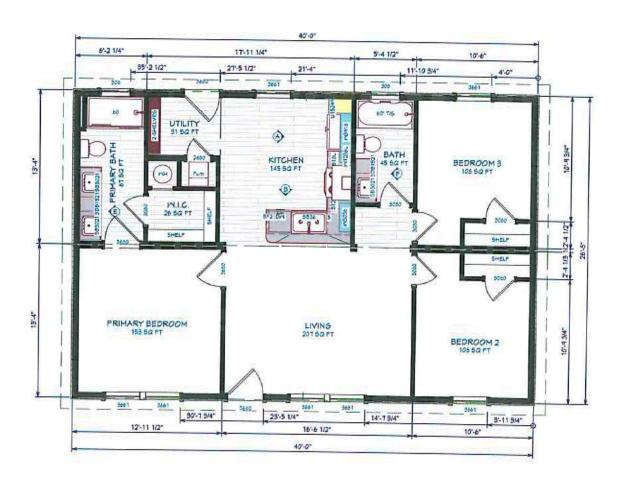

| Product Name / Model #:  Champion MOD 2840-01                                                                                                                                                                                                                                                                                                                                                                                                                                                                                                                                                                                                                                                                                                                                                                                                                                                                                                                                                                                                                                                                                                                                                                                                                                                                                                                                                                                                                                                                                                                                                                                                                                                                                                                                                                                                                                                                                                                                                                                                                                                                                  | Plant:<br>Plt #070 Laurinburg | Drawn By:              | Sheet: 8 1/2" × 11" |
|--------------------------------------------------------------------------------------------------------------------------------------------------------------------------------------------------------------------------------------------------------------------------------------------------------------------------------------------------------------------------------------------------------------------------------------------------------------------------------------------------------------------------------------------------------------------------------------------------------------------------------------------------------------------------------------------------------------------------------------------------------------------------------------------------------------------------------------------------------------------------------------------------------------------------------------------------------------------------------------------------------------------------------------------------------------------------------------------------------------------------------------------------------------------------------------------------------------------------------------------------------------------------------------------------------------------------------------------------------------------------------------------------------------------------------------------------------------------------------------------------------------------------------------------------------------------------------------------------------------------------------------------------------------------------------------------------------------------------------------------------------------------------------------------------------------------------------------------------------------------------------------------------------------------------------------------------------------------------------------------------------------------------------------------------------------------------------------------------------------------------------|-------------------------------|------------------------|---------------------|
| Topic and allow the first of the control of the con | THE HOTO LAUTITIONING         | Mallida Terolli        | Scale: 1/8" = 1'-0" |
| SUMPTER                                                                                                                                                                                                                                                                                                                                                                                                                                                                                                                                                                                                                                                                                                                                                                                                                                                                                                                                                                                                                                                                                                                                                                                                                                                                                                                                                                                                                                                                                                                                                                                                                                                                                                                                                                                                                                                                                                                                                                                                                                                                                                                        | Description:                  | Issue Date: 10/27/2022 | 5q. Ft.: 1067       |
| JOHN TER                                                                                                                                                                                                                                                                                                                                                                                                                                                                                                                                                                                                                                                                                                                                                                                                                                                                                                                                                                                                                                                                                                                                                                                                                                                                                                                                                                                                                                                                                                                                                                                                                                                                                                                                                                                                                                                                                                                                                                                                                                                                                                                       | 28 × 40 - 3 + 2               | Rev. Date: X           | Sheet: 1 of 6       |