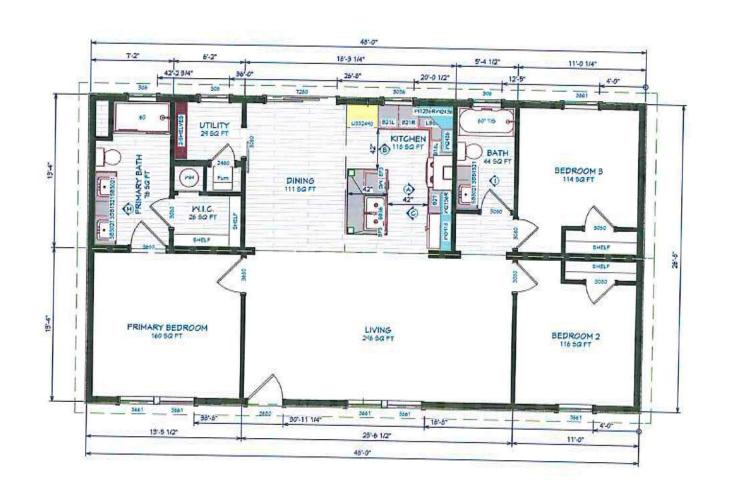

5 (c) (c)

| Product Name / Model #:  Champion MOD 2848-03 | Plant: Plt #070 Laurinburg   | Drawn By:<br>Matilda Terolli | Sheet: 8 1/2" × 11" |  |
|-----------------------------------------------|------------------------------|------------------------------|---------------------|--|
| Plan Name:                                    |                              | Maulua Terolli               | Scale: 1/8" = 1'-0" |  |
| Suffulk                                       | Description: 28 × 48 - 3 + 2 | Issue Date: 10/27/2022       | 5q. Ft.: 1280       |  |
| 196731 (1136)                                 | 20 × 40 - 5 + 2              | Rev. Date: X                 | Sheet: 1 of 7       |  |