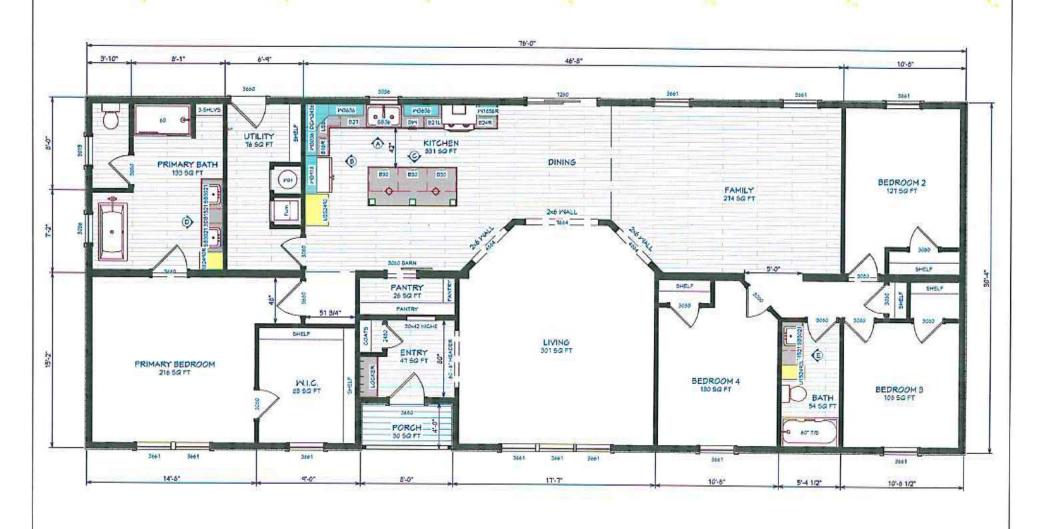

| Product Name / Model #: | Plant:              | Drawn By:              | Sheet: 8 1/2" × 11" |
|-------------------------|---------------------|------------------------|---------------------|
| Champion MOD 3276-01    | Plt #010 LAURINBURG | Russell Bratcher       | Scale: 1/8" = 1'-0" |
| Plane Name:             | Description:        | Issue Date: 10/25/2022 | 5q. Ft.: 2305       |
| Entertainer             | 32 × 76 - 4 + 2     | Rev. Date: X           | Sheet: 1 of 10      |