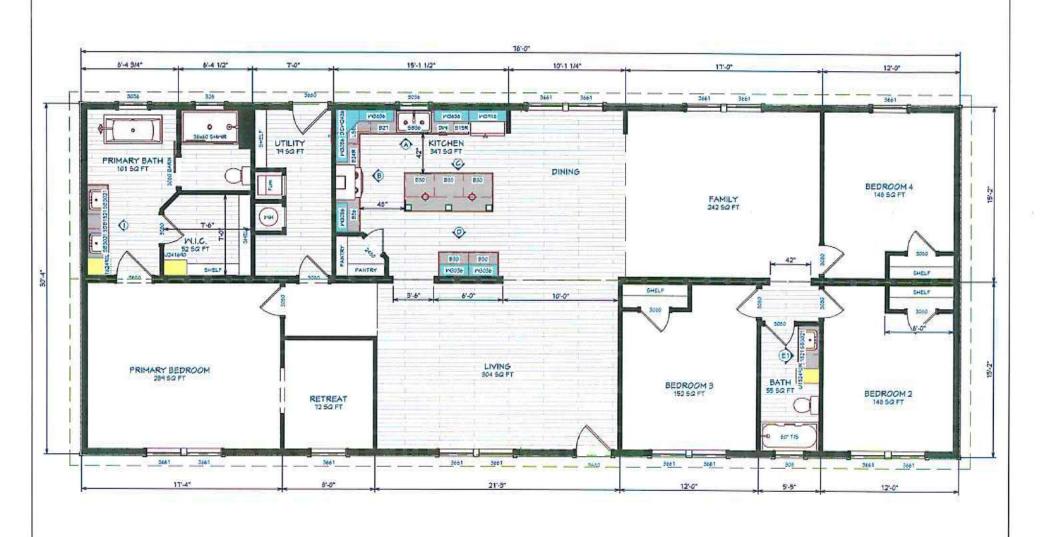

| Product Name / Model #:  Champion MOD 4148-01 | Plant:              | Drawn By:              | Sheet: 8 1/2" × 11" |
|-----------------------------------------------|---------------------|------------------------|---------------------|
| Champion 1400 4140-01                         | Plt #070 Laurinburg | Matilda Terolli        | Scale: 1/8" = 1'-0" |
| Plan Name:                                    | Description:        | Issue Date: 11/10/2022 | Sq. Ft.: 1580       |
| Eastmore                                      | 41 × 48 - 3 + 2     | Rev. Date: X           | Sheet: 1 of 8       |