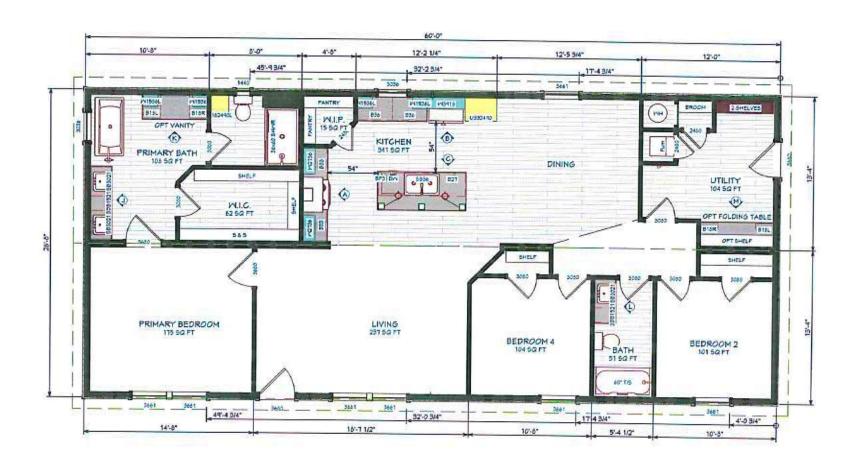

| Product Name / Model #:  Champion MOD 2860-01 | Plant:                       | Drawn By:              | Sheet: 8 1/2" × 11" |
|-----------------------------------------------|------------------------------|------------------------|---------------------|
| Champion MOD 2000-01                          | Plt #070 Laurinburg          | Russell Bratcher       | Scale: 1/8" = 1'-0" |
| Plan Name:  Contender II                      | Description: 28 × 60 - 3 + 2 | Issue Date: 10/25/2022 | 5q. Ft.: 1600       |
|                                               |                              | Rev. Date: X           | Sheet: 1 of 10      |