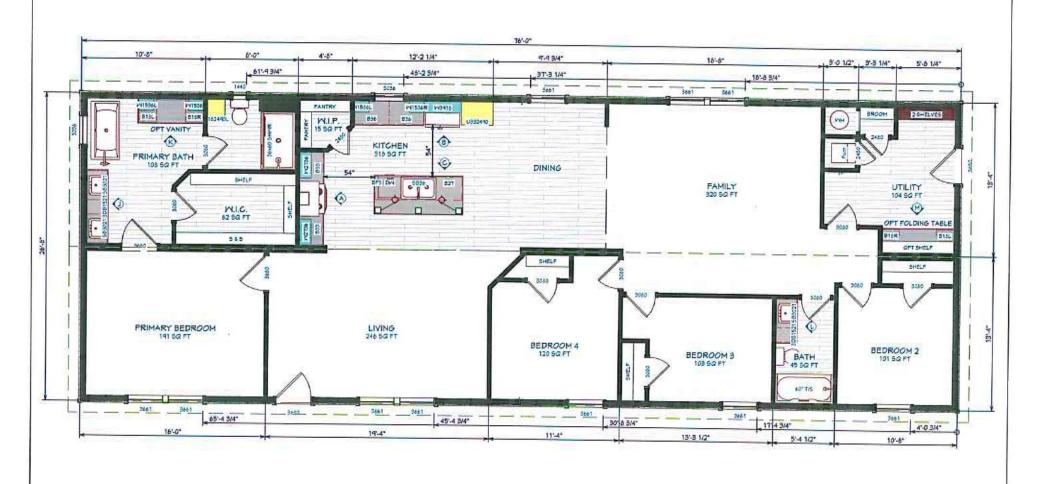

| Product Name / Model #:  Champion MOD 3256-01                                                                                                                                                                                                                                                                                                                                                                                                                                                                                                                                                                                                                                                                                                                                                                                                                                                                                                                                                                                                                                                                                                                                                                                                                                                                                                                                                                                                                                                                                                                                                                                                                                                                                                                                                                                                                                                                                                                                                                                                                                                                                  | Plant:              | Drawn By:              | Sheet: 8 1/2" × 11" |
|--------------------------------------------------------------------------------------------------------------------------------------------------------------------------------------------------------------------------------------------------------------------------------------------------------------------------------------------------------------------------------------------------------------------------------------------------------------------------------------------------------------------------------------------------------------------------------------------------------------------------------------------------------------------------------------------------------------------------------------------------------------------------------------------------------------------------------------------------------------------------------------------------------------------------------------------------------------------------------------------------------------------------------------------------------------------------------------------------------------------------------------------------------------------------------------------------------------------------------------------------------------------------------------------------------------------------------------------------------------------------------------------------------------------------------------------------------------------------------------------------------------------------------------------------------------------------------------------------------------------------------------------------------------------------------------------------------------------------------------------------------------------------------------------------------------------------------------------------------------------------------------------------------------------------------------------------------------------------------------------------------------------------------------------------------------------------------------------------------------------------------|---------------------|------------------------|---------------------|
| MINISTER AND THE STATE OF THE S | Plt #070 Laurinburg | Russell Bratcher       | Scale: 1/8" = 1'-0" |
| Flan Name: Tillery II                                                                                                                                                                                                                                                                                                                                                                                                                                                                                                                                                                                                                                                                                                                                                                                                                                                                                                                                                                                                                                                                                                                                                                                                                                                                                                                                                                                                                                                                                                                                                                                                                                                                                                                                                                                                                                                                                                                                                                                                                                                                                                          | Description:        | Issue Date: 10/21/2022 | Sq. Ft.: 1699       |
| Tillery II                                                                                                                                                                                                                                                                                                                                                                                                                                                                                                                                                                                                                                                                                                                                                                                                                                                                                                                                                                                                                                                                                                                                                                                                                                                                                                                                                                                                                                                                                                                                                                                                                                                                                                                                                                                                                                                                                                                                                                                                                                                                                                                     | 32 x 56 - 3 + 2     | Rev. Date: X           | Sheet: 1 of 9       |