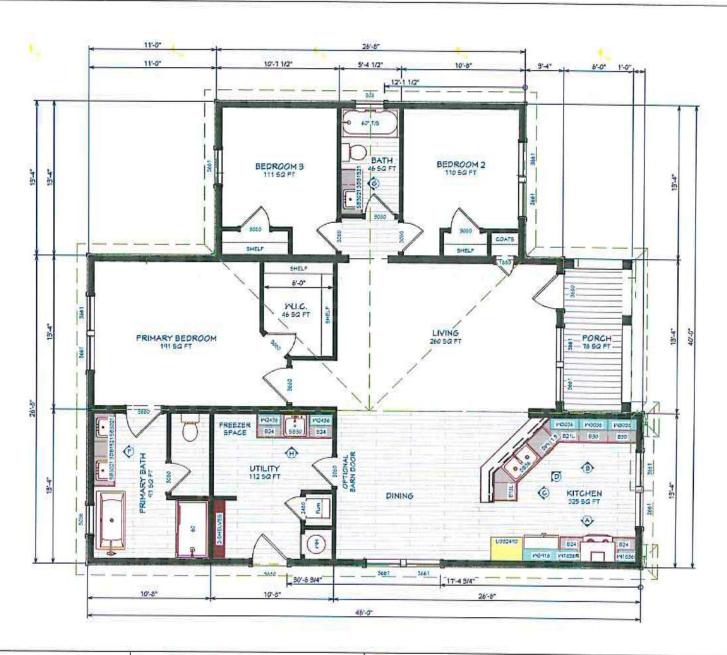

| Product Name / Model #: | Plant:                            | Drawn By:              | Sheet:   | 8 1/2" × 11" |
|-------------------------|-----------------------------------|------------------------|----------|--------------|
| Champion MOD 3264-01    | Plt #070 Laurinburg  Description: | Russell Bratcher       | Scale:   | 1/8" = 1'-0" |
| Plan Name:              |                                   | Issue Date: 10/21/2022 | Sq. Ft.: | 1941         |
| Tillery I               | 32 × 64 - 3 + 2                   | Rev. Date: X           | Sheet:   | 1 of 9       |