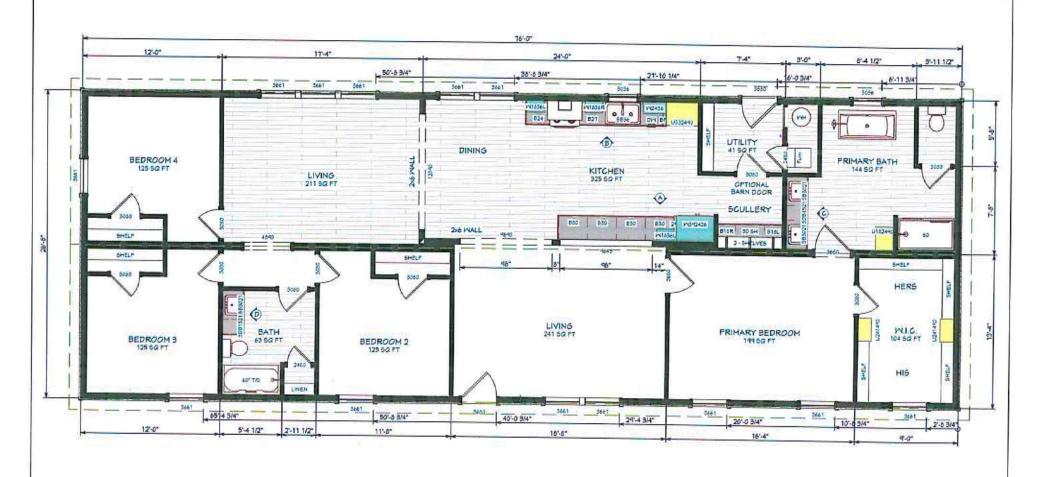

| Product Name / Model #: | Plant:                            | Drawn By:              | Sheet:   | 8 1/2" × 11" |
|-------------------------|-----------------------------------|------------------------|----------|--------------|
| Champion MOD 3264-01    | Plt #070 Laurinburg  Description: | Russell Bratcher       | Scale:   | 1/8" = 1'-0" |
| Plan Name:              |                                   | Issue Date: 10/21/2022 | Sq. Ft.: | 1941         |
| Tillery I               | 32 × 64 - 3 + 2                   | Rev. Date: X           | Sheet:   | 1 of 9       |