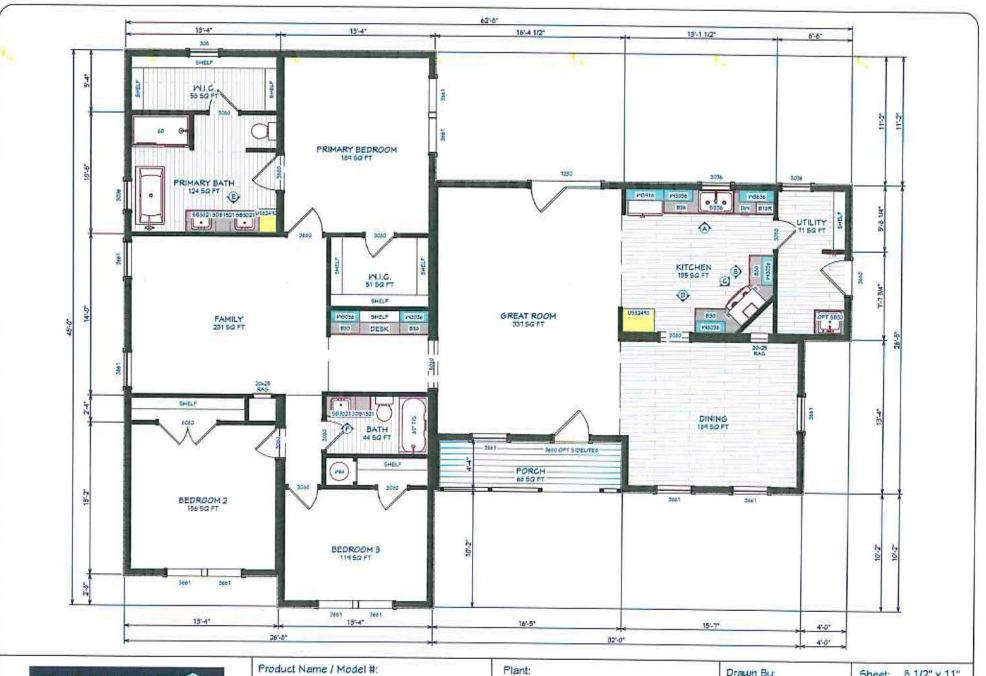

| Character Model #:   | Plant: PIt #070 Laurinburg  Description: | Drawn By:              | 5heet: 8 1/2" × 11" |
|----------------------|------------------------------------------|------------------------|---------------------|
| Champion MOD 4863-01 |                                          | Russell Bratcher       | Scale: 1/8" = 1'-0" |
| Plan Name:           |                                          | Issue Date: 10/25/2022 | 5q. Ft.: 2082       |
| Homestead            | 48 × 63 - 3 + 2                          | Rev. Date: X           | Sheet: 1 of 5       |