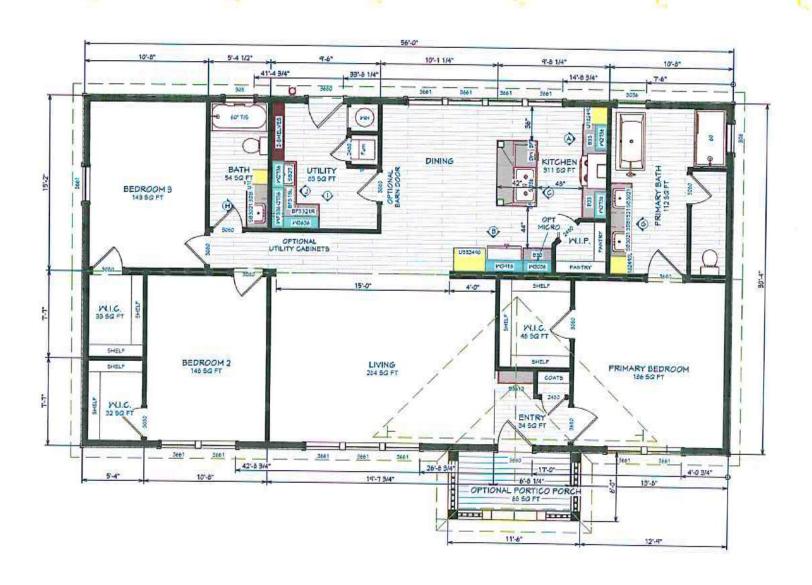

| Product Name / Model #: | Plant:                            | Drawn By:              | Sheet:   | 8 1/2" × 11" |
|-------------------------|-----------------------------------|------------------------|----------|--------------|
| Champion MOD 3264-01    | Plt #070 Laurinburg  Description: | Russell Bratcher       | Scale:   | 1/8" = 1'-0" |
| Plan Name:              |                                   | Issue Date: 10/21/2022 | Sq. Ft.: | 1941         |
| Tillery I               | 32 × 64 - 3 + 2                   | Rev. Date: X           | Sheet:   | 1 of 9       |