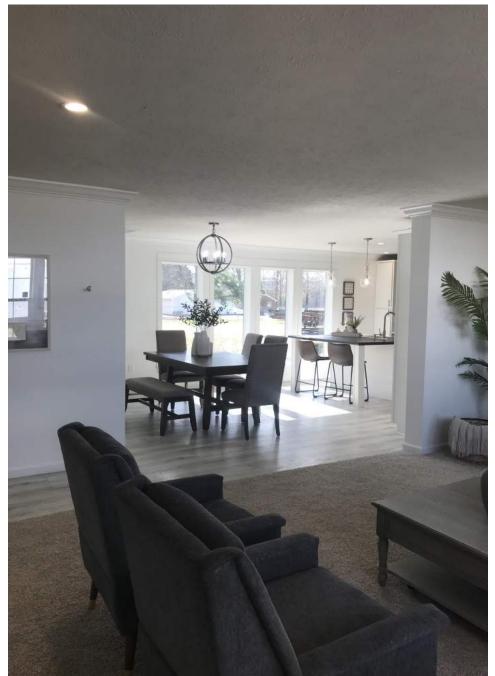

#### Interior

- ½" Finished Sheetrock (Primed) w/ Square Corners T/O Including Clos
- 5 1/4" Crown T/O (White Painted) Including Closets
- Craftsman Door/Window Molding T/O (White Painted) Including Closet
- 3 ¼" Baseboard T/O (White Painted) Including Closets
- Vented Wire Shelving Over Washer/Dryer Areas (2 Rows)
- Superslide Closet Shelving
- White 3-Panel Interior Doors ((2) 36" Doors Primary BR & Bath)
- Wave Lever Handles & (3) Moritsed Hinges

#### Floor Covering

- . FHA Rebond Carpet Pad
- Mohawk 25oz Carpet w/ Carpet Bar
- Vinyl Flooring (per print)