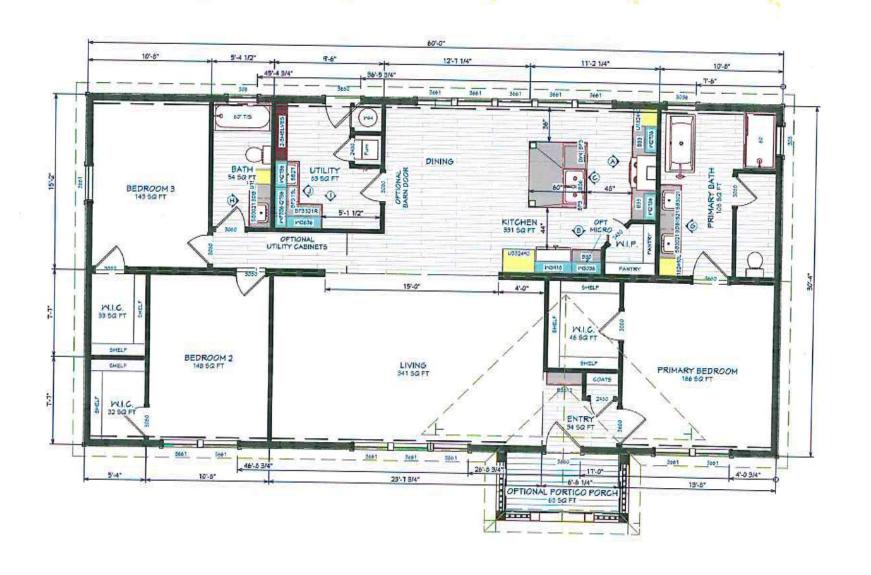

| Product Name / Model #:  Champion MOD 3260-01                                                                                                                                                                                                                                                                                                                                                                                                                                                                                                                                                                                                                                                                                                                                                                                                                                                                                                                                                                                                                                                                                                                                                                                                                                                                                                                                                                                                                                                                                                                                                                                                                                                                                                                                                                                                                                                                                                                                                                                                                                                                                 | Plant:              | Drawn By:              | Sheet: 8 1/2" × 11" |  |
|-------------------------------------------------------------------------------------------------------------------------------------------------------------------------------------------------------------------------------------------------------------------------------------------------------------------------------------------------------------------------------------------------------------------------------------------------------------------------------------------------------------------------------------------------------------------------------------------------------------------------------------------------------------------------------------------------------------------------------------------------------------------------------------------------------------------------------------------------------------------------------------------------------------------------------------------------------------------------------------------------------------------------------------------------------------------------------------------------------------------------------------------------------------------------------------------------------------------------------------------------------------------------------------------------------------------------------------------------------------------------------------------------------------------------------------------------------------------------------------------------------------------------------------------------------------------------------------------------------------------------------------------------------------------------------------------------------------------------------------------------------------------------------------------------------------------------------------------------------------------------------------------------------------------------------------------------------------------------------------------------------------------------------------------------------------------------------------------------------------------------------|---------------------|------------------------|---------------------|--|
| AND AND A STREET OF THE STREET AND A STREET | Plt #070 Laurinburg | Russell Bratcher       | Scale: 1/8" = 1'-0" |  |
| Plan Name: Tillery III                                                                                                                                                                                                                                                                                                                                                                                                                                                                                                                                                                                                                                                                                                                                                                                                                                                                                                                                                                                                                                                                                                                                                                                                                                                                                                                                                                                                                                                                                                                                                                                                                                                                                                                                                                                                                                                                                                                                                                                                                                                                                                        | Description:        | Issue Date: 10/21/2022 | 5q. Ft.: 1820       |  |
| Thicig III                                                                                                                                                                                                                                                                                                                                                                                                                                                                                                                                                                                                                                                                                                                                                                                                                                                                                                                                                                                                                                                                                                                                                                                                                                                                                                                                                                                                                                                                                                                                                                                                                                                                                                                                                                                                                                                                                                                                                                                                                                                                                                                    | 32 × 60 - 3 + 2     | Rev. Date: X           | Sheet: 1 of 9       |  |