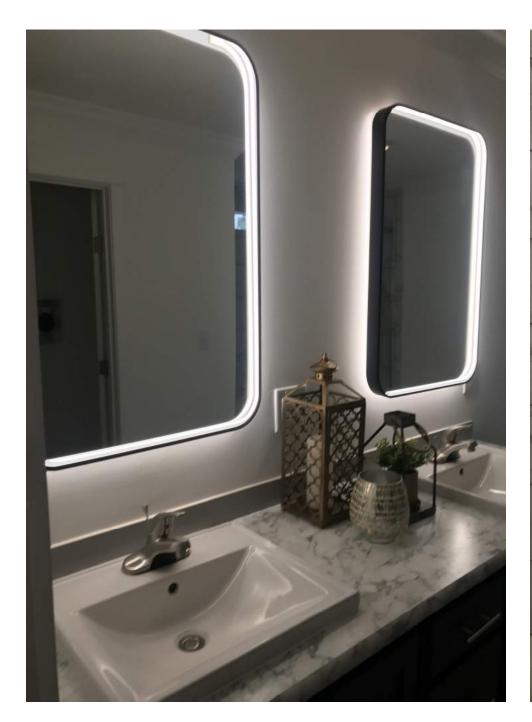

#### Kitchen & Baths

- Stainless Steel Kitchen Sink w/ Brushed Nickel Single Lever Metal Fac
- Black Trimmed Vanity Mirrors
- . Fiberglass Tubs/Showers (per print) w/ Metal Faucets
- 60" 1 pc Showers with Sliding Doors (Unless Otherwise Noted)
- Euro-Style Vanity Lights Above Each Sink (2 bulb)
- · Square Sinks w/ Euro Style Faucets in All Baths
- · Free Standing Tub w/ Metal Filler in Glamour Baths (per print)