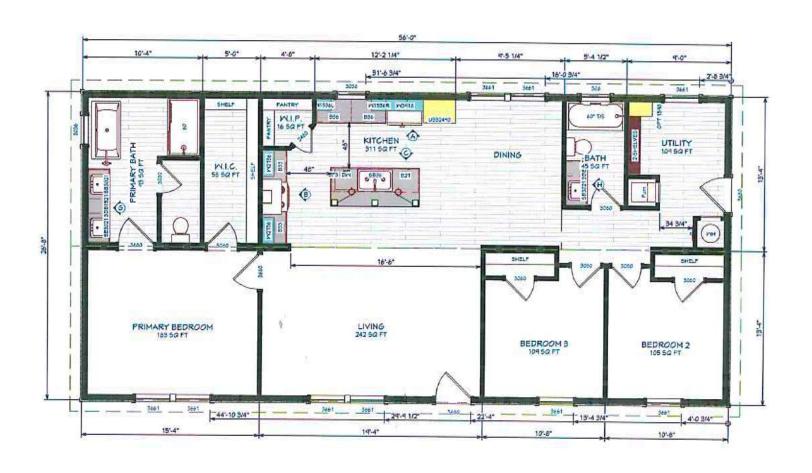

| Product Name / Model #: | Plant:                            | Drawn By:              | Sheet:   | 8 1/2" × 11" |
|-------------------------|-----------------------------------|------------------------|----------|--------------|
| Champion MOD 3264-01    | Plt #070 Laurinburg  Description: | Russell Bratcher       | Scale:   | 1/8" = 1'-0" |
| Plan Name:              |                                   | Issue Date: 10/21/2022 | Sq. Ft.: | 1941         |
| Tillery I               | 32 × 64 - 3 + 2                   | Rev. Date: X           | Sheet:   | 1 of 9       |