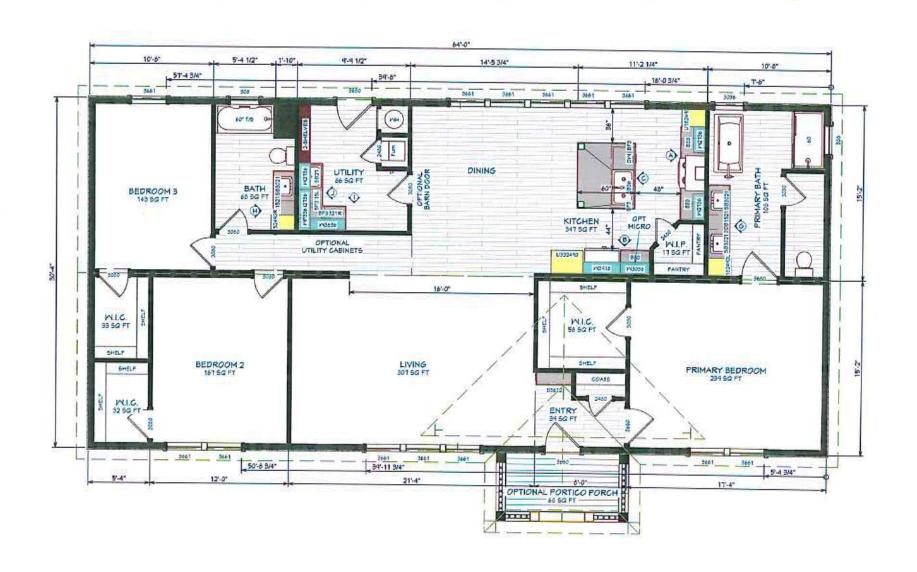

| Product Name / Model #:  Champion MOD 3260-01                                                                                                                                                                                                                                                                                                                                                                                                                                                                                                                                                                                                                                                                                                                                                                                                                                                                                                                                                                                                                                                                                                                                                                                                                                                                                                                                                                                                                                                                                                                                                                                                                                                                                                                                                                                                                                                                                                                                                                                                                                                                                 | Plant:              | Drawn By:              | Sheet: 8 1/2" × 11" |  |
|-------------------------------------------------------------------------------------------------------------------------------------------------------------------------------------------------------------------------------------------------------------------------------------------------------------------------------------------------------------------------------------------------------------------------------------------------------------------------------------------------------------------------------------------------------------------------------------------------------------------------------------------------------------------------------------------------------------------------------------------------------------------------------------------------------------------------------------------------------------------------------------------------------------------------------------------------------------------------------------------------------------------------------------------------------------------------------------------------------------------------------------------------------------------------------------------------------------------------------------------------------------------------------------------------------------------------------------------------------------------------------------------------------------------------------------------------------------------------------------------------------------------------------------------------------------------------------------------------------------------------------------------------------------------------------------------------------------------------------------------------------------------------------------------------------------------------------------------------------------------------------------------------------------------------------------------------------------------------------------------------------------------------------------------------------------------------------------------------------------------------------|---------------------|------------------------|---------------------|--|
| AND AND A STREET OF THE STREET AND A STREET | Plt #070 Laurinburg | Russell Bratcher       | Scale: 1/8" = 1'-0" |  |
| Plan Name: Tillery III                                                                                                                                                                                                                                                                                                                                                                                                                                                                                                                                                                                                                                                                                                                                                                                                                                                                                                                                                                                                                                                                                                                                                                                                                                                                                                                                                                                                                                                                                                                                                                                                                                                                                                                                                                                                                                                                                                                                                                                                                                                                                                        | Description:        | Issue Date: 10/21/2022 | 5q. Ft.: 1820       |  |
| Thicig III                                                                                                                                                                                                                                                                                                                                                                                                                                                                                                                                                                                                                                                                                                                                                                                                                                                                                                                                                                                                                                                                                                                                                                                                                                                                                                                                                                                                                                                                                                                                                                                                                                                                                                                                                                                                                                                                                                                                                                                                                                                                                                                    | 32 × 60 - 3 + 2     | Rev. Date: X           | Sheet: 1 of 9       |  |