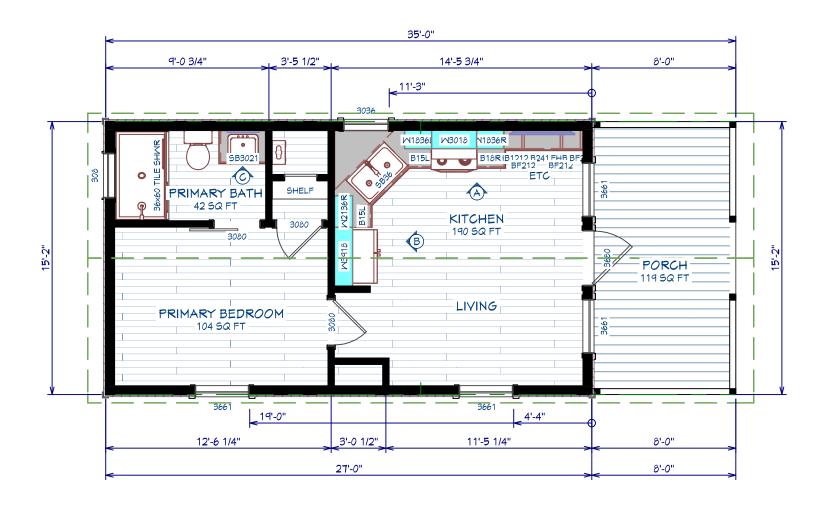

| Product Name / Model #: | Plant:              | Drawn By:             | Sheet:   | δ 1/2"×11"   |
|-------------------------|---------------------|-----------------------|----------|--------------|
| Champion MOD 1535-01    | Plt #070 Laurinburg | Matilda Terolli       | Scale:   | 1/8" = 1'-0" |
| Plan Name:              | Description:        | Issue Date: 12/7/2022 | Sq. Ft.: | 410          |
| New Hanover             | 15' × 35' - 1 + 1   | Rev. Date: X          | Sheet:   | 1 of 6       |