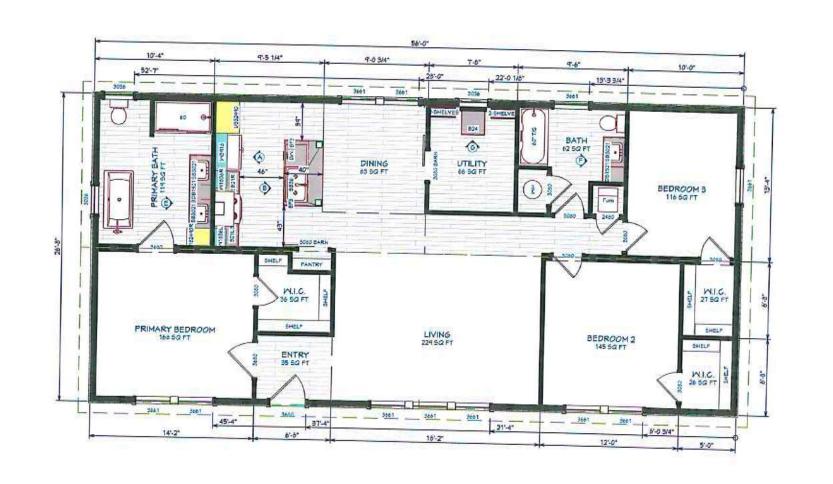

| Product Name / Model #: | Plant:              | Drawn By:              | Sheet: 8 1/2" × 11" |
|-------------------------|---------------------|------------------------|---------------------|
| Champion MOD 2856-02    | Plt #070 Laurinburg | Matilda Terolli        | Scale: 1/8" = 1'-0" |
| Plan Name:              | Description:        | Issue Date: 11/10/2022 | Sq. Ft.: 1493       |
| Boone                   | 28 × 56 - 3 + 2     | Rev. Date: X           | Sheet: 1 of 7       |