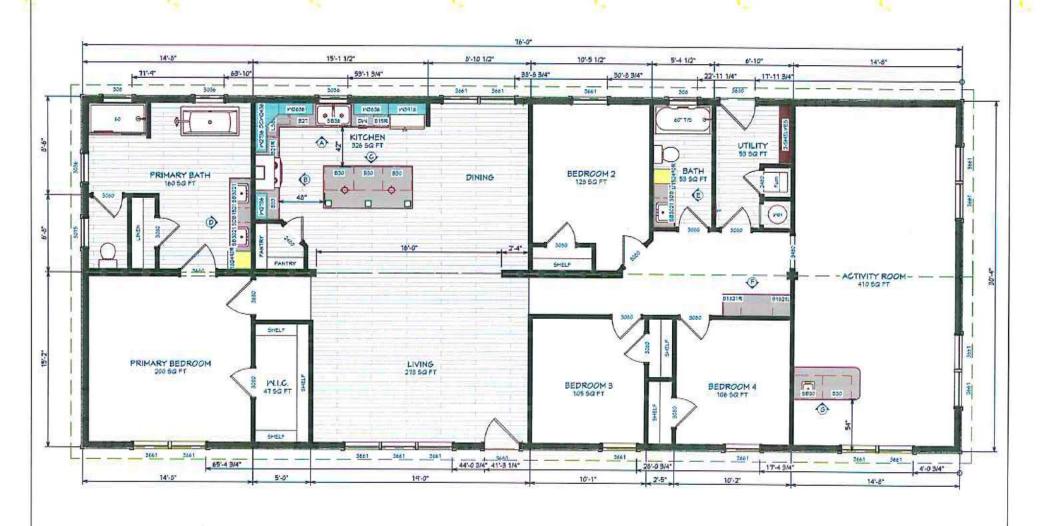

| Product Name / Model #: | Plant:              | Drawn By:              | Sheet: 8 1/2" × 11" |
|-------------------------|---------------------|------------------------|---------------------|
| Champion MOD 3276-07    | Plt #070 Laurinburg | Russell Bratcher       | Scale: 1/8" = 1'-0" |
| Plan Name:              | Description:        | Issue Date: 10/25/2022 | 5q. Ft.: 2305       |
| Kingsly                 | 32 × 76 - 4 + 2     | Rev. Date: X           | Sheet: 1 of 5       |